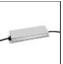

#### ACCESSORIES

150W Ceiling power supply kit -351x61x111H -230VAC-48VDC IP20 -Undimmable -White AQ17901

150W Bare power supply + plug 230VAC-48VDC IP20 -Undimmable (for dimmable version to be combined with "DALI-Selv interface") AQ18100

150W Ceiling power supply kit -351x61x111H -230VAC-48VDC IP20 -Undimmable -Black AQ17904

240W Ceiling power supply kit -321x91x111H -230VAC-48VDC IP20 - Dimmable DALI - White AQ17201

A.24 - Flexible Cover L=10m -Black AQ92004

A.24 - Insulating Spacer (1x) - Black AQ35204

Power Supply Kit AQ16800

A.24 - Louver for Courved Elements - R=750mm -White (Order 1pc

White (Order 1pc for 45°, 2 pcs for

240W Bare power supply + plug 230VAC-48VDC IP20 -Undimmable (for dimmable version to be combined with "DALI-Selv interface") AQ18000

240W Ceiling power supply kit -321x91x111H -230VAC-48VDC IP20 - Dimmable DALI - Black AQ17204

A.24 - Remote Box Power Supply Kit -313x243x57,5h -(230VAC-48VDC 240W DALI) AQ16000

240W Recessed power supply kit -396x195x112H -230VAC-48VDC IP20 -Undimmable AQ17801

240W Ceiling power supply kit -351x61x111H -230VAC-48VDC IP20 -Undimmable -Black AQ17304 A.24 - Louver for Courved Elements - R=750mm - Black (Order 1pc for 45°, 2 pcs for 90°)

March 2019

240W Recessed power supply kit -396x195x112H -230VAC-48VDC IP20 - DALI AQ16801

power supply kit -351x61x111H -230VAC-48VDC IP20 -Undimmable -White AQ17301 A.24 - Wall/Ceiling Accessories -Transition Cap -

We reserve the right to change our product specifications. Black Please visit www.artemide.com for the latest product information Black

AQ39404

AQ91101

A.24 - Flexible Cover L=10m -White AQ92001

150W Ceiling power supply kit -321x91x111H -230VAC-48VDC IP20 - Dimmable DALI - Black AQ17704

150W Ceiling power supply kit -321x91x111H -230VAC-48VDC IP20 - Dimmable DALI - White AQ17701