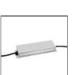

#### ACCESSORIES

150W Ceiling power supply kit -351x61x111H -230VAC-48VDC IP20 -Undimmable -White AQ17901

150W Bare power supply + plug 230VAC-48VDC IP20 -Undimmable (for dimmable version to be combined with "DALI-Selv interface") AQ18100

150W Ceiling power supply kit -351x61x111H -230VAC-48VDC IP20 -Undimmable -Black AQ17904

240W Ceiling power supply kit -321x91x111H -230VAC-48VDC IP20 - Dimmable DALI - White AQ17201

A.24 - Flexible Cover L=10m -Black AQ92004