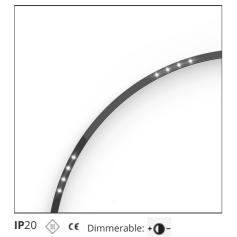

# A.24 - Ceiling Sharping Emission - Curved Elements - 24° - R=750mm - $\alpha$ =45° - 4000K - Black

**DESIGN BY** Carlotta de Bevilacqua

DESCRIPTION

optoelectronic technology.

A.24 is an open platform. A single intelligent profile generates three light performances while following the

architecture with continuity, freedom and exibility. It is a fluid system that harbours a patented

### Notes

\*Uses 1 DALI address. Each module, angle and curved elements are provided with mechanical and electrical joints and installation accessories. Bracket for fixing to ceiling is included: 1 for 1176mm length - 2 for 2352 mm length. End caps have to be ordered separately. Sharping kit (louvres and covers) has to be ordered separately.