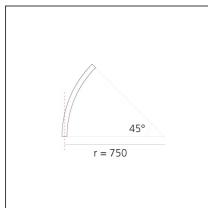

# A.24 - Ceiling Sharping Emission - Curved Elements - 24° - R=750mm - $\alpha$ =45° - 4000K - Black

**DESIGN BY** Carlotta de Bevilacqua

DESCRIPTION

optoelectronic technology.

## **TECHNICAL DRAWINGS**

| FEATURES                 |                     |                                     |                                     |
|--------------------------|---------------------|-------------------------------------|-------------------------------------|
| Article Code:<br>Colour: | AQ62504<br>Black    | Series:                             | Indoor, 2018<br>Artemide Collection |
| loiour:                  | Recessed, Wall,     | Emission:                           | Direct                              |
| Installation:            | Suspension, Ceiling | Emission.                           | Direct                              |
| Environment:             | Indoor              |                                     |                                     |
| DIMENSIONS               |                     |                                     |                                     |
| Width:                   | cm 2.7              |                                     |                                     |
| Height:                  | cm 5.4              |                                     |                                     |
| INCLUDED SOURCES         |                     |                                     |                                     |
| Category:                | LED                 | Color temperature (K):              | 4000K                               |
| Number:                  | 1                   | CRI:                                | 90                                  |
| Watt:                    | 12W                 |                                     |                                     |
| Туре:                    | 0                   |                                     |                                     |
| LUMINAIRE                |                     |                                     |                                     |
| Watt:                    | 12W                 | Delivered lumens output (lm): 839lm |                                     |
|                          |                     | CCT:                                | 4000K                               |
|                          |                     | CRI:                                | 80                                  |