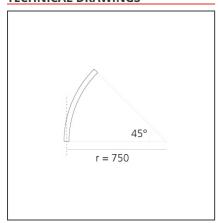

# A.24 - Ceiling Sharping Emission - Curved Elements - 24° - R=750mm - $\alpha$ =45° - 3000K - Brushed Silver

#### **TECHNICAL DRAWINGS**