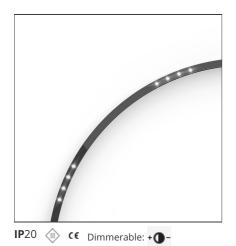

# A.24 - Ceiling Sharping Emission - Curved Elements - 24° - R=750mm - $\alpha$ =45° - 3000K - Brushed Silver

#### **DESCRIPTION**

A.24 is an open platform. A single intelligent profile generates three light performances while following the architecture with continuity, freedom and exibility. It is a fluid system that harbours a patented optoelectronic technology.

### **Notes**

\*Uses 1 DALI address. Each module, angle and curved elements are provided with mechanical and electrical joints and installation accessories. Bracket for fixing to ceiling is included: 1 for 1176mm length - 2 for 2352 mm length. End caps have to be ordered separately. Sharping kit (louvres and covers) has to be ordered separately. Depending on the driver, the product can be undimmable or dimmable DALI.