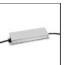

#### ACCESSORIES

150W Ceiling power supply kit -351x61x111H -230VAC-48VDC IP20 -Undimmable -White AQ17901

150W Bare power supply + plug 230VAC-48VDC IP20 -Undimmable (for dimmable version to be combined with "DALI-Selv interface") AQ18100

150W Ceiling power supply kit -351x61x111H -230VAC-48VDC IP20 -Undimmable -Black AQ17904

240W Ceiling power supply kit -321x91x111H -230VAC-48VDC IP20 - Dimmable DALI - White AQ17201

A.24 - Flexible Cover L=10m -Black AQ92004

240W Recessed power supply kit -396x195x112H -230VAC-48VDC IP20 -Undimmable AQ17801

240W Ceiling power supply kit -351x61x111H -230VAC-48VDC IP20 -Undimmable -Black AQ17304

240W Bare power supply + plug 230VAC-48VDC IP20 -Undimmable (for dimmable version to be combined with "DALI-Selv interface") AQ18000

240W Ceiling power supply kit -321x91x111H -230VAC-48VDC IP20 - Dimmable DALI - Black AQ17204

A.24 - Remote Box Power Supply Kit -313x243x57,5h -(230VAC-48VDC 240W DALI) AQ16000

240W Ceiling power supply kit -351x61x111H -230VAC-48VDC IP20 -Undimmable -White AQ17301

240W Recessed power supply kit -396x195x112H -230VAC-48VDC IP20 - DALI AQ16801

A.24 - Recessed Power Supply Kit AQ16800

March 2019

AQ39418

A.24 - Louver for **Courved Elements** - R=750mm -White (Order 1pc for 45°, 2 pcs for 90°) AQ91101

A.24 - Louver for **Courved Elements** - R=750mm - Black (Order 1pc for 45°, 2 pcs for 90°) . AQ91104

AQ92001

A.24 - Flexible

Cover L=10m -White

150W Ceiling power supply kit -321x91x111H -230VAC-48VDC IP20 - Dimmable DALI - White AQ17701

DALI to DALI-Selv Interface 103x67x21H AQ18200

150W Ceiling power supply kit -321x91x111H -230VAC-48VDC IP20 - Dimmable DALI - Black AQ17704

NO IMAGE AVAILABLE

A.24 - Insulating Spacer (1x) -Brushed Copper AQ35218