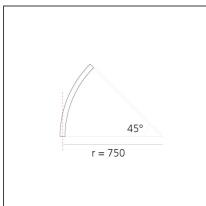

# A.24 - Ceiling Sharping Emission - Curved Elements - 24° - R=750mm - $\alpha$ =45° -2700K - Brushed Copper

**DESIGN BY** Carlotta de Bevilacqua

DESCRIPTION

optoelectronic technology.

## **TECHNICAL DRAWINGS**