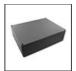

#### ACCESSORIES

150W Ceiling power supply kit -351x61x111H -230VAC-48VDC IP20 -Undimmable -White AQ17901

150W Bare power supply + plug 230VAC-48VDC IP20 -Undimmable (for dimmable version to be combined with "DALI-Selv interface") AQ18100

150W Ceiling power supply kit -351x61x111H -230VAC-48VDC IP20 -Undimmable -Black AQ17904

240W Ceiling power supply kit -321x91x111H -230VAC-48VDC IP20 - Dimmable DALI - White AQ17201

A.24 - Flexible Cover L=10m -Black AQ92004

240W Recessed power supply kit -396x195x112H -230VAC-48VDC IP20 -Undimmable AQ17801

240W Ceiling power supply kit -351x61x111H -230VAC-48VDC IP20 -Undimmable -Black AQ17304

240W Bare power supply + plug 230VAC-48VDC IP20 -Undimmable (for dimmable version to be combined with "DALI-Selv interface") AQ18000

240W Ceiling power supply kit -321x91x111H -230VAC-48VDC IP20 - Dimmable DALI - Black AQ17204

A.24 - Remote Box Power Supply Kit -313x243x57,5h -(230VAC-48VDC 240W DALI) AQ16000

240W Ceiling power supply kit -351x61x111H -230VAC-48VDC IP20 -Undimmable -White AQ17301

240W Recessed power supply kit -396x195x112H -230VAC-48VDC IP20 - DALI AQ16801

A.24 - Recessed Power Supply Kit AQ16800

March 2019

AQ39418

A.24 - Louver for **Courved Elements** - R=750mm -White (Order 1pc for 45°, 2 pcs for 90°) AQ91101

A.24 - Louver for **Courved Elements** - R=750mm - Black (Order 1pc for 45°, 2 pcs for 90°) . AQ91104

AQ92001

A.24 - Flexible

Cover L=10m -White

150W Ceiling power supply kit -321x91x111H -230VAC-48VDC IP20 - Dimmable DALI - White AQ17701

DALI to DALI-Selv Interface 103x67x21H AQ18200

150W Ceiling power supply kit -321x91x111H -230VAC-48VDC IP20 - Dimmable DALI - Black AQ17704

NO IMAGE AVAILABLE

A.24 - Insulating Spacer (1x) -Brushed Copper AQ35218