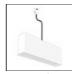

# A.24 - Ceiling Sharping Emission - Curved Elements - 24° - R=750mm - $\alpha$ =45° -2700K - Brushed Copper

**DESIGN BY** Carlotta de Bevilacqua

DESCRIPTION

optoelectronic technology.

A.24 is an open platform. A single intelligent profile generates three light performances while following the

architecture with continuity, freedom and exibility. It is a fluid system that harbours a patented