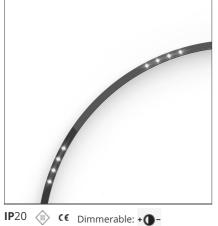

# A.24 - Ceiling Sharping Emission - Curved Elements - 24° - R=750mm - $\alpha$ =45° -2700K - Brushed Copper

**DESIGN BY** Carlotta de Bevilacqua

DESCRIPTION

optoelectronic technology.

# Notes

\*Uses 1 DALI address. Each module, angle and curved elements are provided with mechanical and electrical joints and installation accessories. Bracket for fixing to ceiling is included: 1 for 1176mm length - 2 for 2352 mm length. End caps have to be ordered separately. Sharping kit (louvres and covers) has to be ordered separately. Depending on the driver, the product can be undimmable or dimmable DALI.