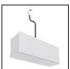

# A.24 - Ceiling Sharping Emission - Curved Elements - 24° - R=750mm - $\alpha$ =45° -2700K - Brushed Copper

**DESIGN BY** Carlotta de Bevilacqua

DESCRIPTION

optoelectronic technology.

A.24 is an open platform. A single intelligent profile generates three light performances while following the

architecture with continuity, freedom and exibility. It is a fluid system that harbours a patented