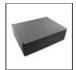

240W Recessed power supply kit -396x195x112H -230VAC-48VDC IP20 -Undimmable AQ17801

A.24 - Recessed Power Supply Kit AQ16800

A.24 - Wall/Ceiling

Accessories Transition Cap -Brushed silver

240W Bare power supply + plug 230VAC-48VDC IP20 -Undimmable (for dimmable version to be combined with "DALI-Selv interface") AQ18000

240W Ceiling power supply kit -321x91x111H -230VAC-48VDC IP20 - Dimmable DALI - Black AQ17204

A.24 - Remote Box Power Supply Kit -313x243x57.5h -(230VAC-48VDC 240W DALI) AQ16000

240W Ceiling power supply kit -351x61x111H -230VAC-48VDC IP20 -Undimmable -White AQ17301