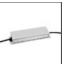

#### ACCESSORIES

150W Ceiling power supply kit -351x61x111H -230VAC-48VDC IP20 -Undimmable -White AQ17901

150W Bare power supply + plug 230VAC-48VDC IP20 -Undimmable (for dimmable version to be combined with "DALI-Selv interface") AQ18100

150W Ceiling power supply kit -351x61x111H -230VAC-48VDC IP20 -Undimmable -Black AQ17904

240W Ceiling power supply kit -321x91x111H -230VAC-48VDC IP20 - Dimmable DALI - White AQ17201

A.24 - Flexible Cover L=10m -Black AQ92004

240W Recessed power supply kit -396x195x112H -230VAC-48VDC IP20 -Undimmable AQ17801

A.24 - Recessed Power Supply Kit AQ16800

A.24 - Wall/Ceiling

Accessories Transition Cap -Brushed silver

240W Bare power supply + plug 230VAC-48VDC IP20 -Undimmable (for dimmable version to be combined with "DALI-Selv interface") AQ18000

240W Ceiling power supply kit -321x91x111H -230VAC-48VDC IP20 - Dimmable DALI - Black AQ17204

A.24 - Remote Box Power Supply Kit -313x243x57.5h -(230VAC-48VDC 240W DALI) AQ16000

240W Ceiling power supply kit -351x61x111H -230VAC-48VDC IP20 -Undimmable -White AQ17301

240W Ceiling power supply kit -351x61x111H -230VAC-48VDC IP20 -Undimmable -Black AQ17304 A.24 - Louver for Courved Elements - R=561mm - Black

AQ91004

March 2019

power supply kit -396x195x112H -230VAC-48VDC IP20 - DALI AQ16801

A.24 - Flexible Cover L=10m -White AQ92001

A.24 - Insulating Spacer (1x) -Brushed Silver AQ35215

DALI to DALI-Selv Interface 103x67x21H AQ18200

150W Ceiling power supply kit -321x91x111H -230VAC-48VDC IP20 - Dimmable DALI - White AQ17701

power supply kit -321x91x111H -230VAC-48VDC IP20 - Dimmable DALI - Black AQ17704