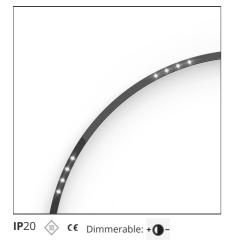

# A.24 - Ceiling Sharping Emission - Curved Elements - 24° - R=561mm - $\alpha$ =90° - 4000K - Brushed Silver

#### DESCRIPTION

A.24 is an open platform. A single intelligent profile generates three light performances while following the architecture with continuity, freedom and exibility. It is a fluid system that harbours a patented optoelectronic technology.

\*Uses 1 DALI address. Each module, angle and curved elements are provided with mechanical and electrical joints and installation accessories. Bracket for fixing to ceiling is included: 1 for 1176mm length - 2 for 2352 mm length. End caps have to be ordered separately. Sharping kit (louvres and covers) has to be ordered separately. Depending on the driver, the product can be undimmable or dimmable DALI.