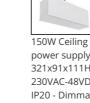

150W Ceiling power supply kit -351x61x111H -230VAC-48VDC IP20 -Undimmable -Black AQ17904

240W Ceiling power supply kit -321x91x111H -230VAC-48VDC IP20 - Dimmable DALI - White AQ17201

A.24 - Flexible Cover L=10m -Black AQ92004

240W Ceiling power supply kit -321x91x111H -230VAC-48VDC IP20 - Dimmable DALI - Black AQ17204

A.24 - Remote Box Power Supply Kit -313x243x57.5h -(230VAC-48VDC 240W DALI) AQ16000

240W Ceiling power supply kit -351x61x111H -230VAC-48VDC IP20 -Undimmable -White AQ17301