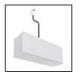

|

\*Uses 1 DALI address. Each module, angle and curved elements are provided with mechanical and electrical joints and installation accessories. Bracket for fixing to ceiling is included: 1 for 1176mm length - 2 for 2352 mm length. End caps have to be ordered separately. Sharping kit (louvres and covers) has to be ordered separately. Depending on the driver, the product can be undimmable or dimmable DALI.



### PRODUCT CODE: AQ61515

#### ACCESSORIES



150W Ceiling power supply kit -351x61x111H -230VAC-48VDC IP20 -Undimmable -White AQ17901



150W Bare power supply + plug 230VAC-48VDC IP20 -Undimmable (for dimmable version to be combined with "DALI-Selv interface") AQ18100



150W Ceiling power supply kit -351x61x111H -230VAC-48VDC IP20 -Undimmable -Black AQ17904



240W Ceiling power supply kit -321x91x111H -230VAC-48VDC IP20 - Dimmable DALI - White AQ17201



A.24 - Flexible Cover L=10m -Black AQ92004



240W Recessed power supply kit -396x195x112H -230VAC-48VDC IP20 -Undimmable AQ17801



A.24 - Recessed Power Supply Kit AQ16800

A.24 - Wall/Ceiling

Accessories Transition Cap -Brushed silver



240W Bare power supply + plug 230VAC-48VDC IP20 -Undimmable (for dimmable version to be combined with "DALI-Selv interface") AQ18000



240W Ceiling power supply kit -321x91x111H -230VAC-48VDC IP20 - Dimmable DALI - Black AQ17204



A.24 - Remote Box Power Supply Kit -313x243x57.5h -(230VAC-48VDC 240W DALI) AQ16000



240W Ceiling power supply kit -351x61x111H -230VAC-48VDC IP20 -Undimmable -White AQ17301



240W Ceiling power supply kit -351x61x111H -230