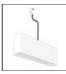

|                                               |                                     |

\*Uses 1 DALI address. Each module, angle and curved elements are provided with mechanical and electrical joints and installation accessories. Bracket for fixing to ceiling is included: 1 for 1176mm length - 2 for 2352 mm length. End caps have to be ordered separately. Sharping kit (louvres and covers) has to be ordered separately. Depending on the driver, the product can be undimmable or dimmable DALI.



### PRODUCT CODE: AQ61515

#### ACCESSORIES



150W Ceiling power supply kit -351x61x111H -230VAC-48VDC IP20 -Undimmable -White AQ17901



150W Bare power supply + plug 230VAC-48VDC IP20 -Undimmable (for dimmable version to be combined with "DALI-Selv interface") AQ18100



150W Ceiling power supply kit -351x61x111H -230VAC-48VDC IP20 -Undimmable -Black AQ17904



240W Ceiling power supply kit -321x91x111H -230VAC-48VDC IP20 - Dimmable DALI - White AQ17201



A.24 - Flexible Cover L=10m -Black AQ92004



240W Recessed power supply kit -396x195x112H -230VAC-48VDC IP20 -Undimmable AQ17801



A.24 - Recessed Power Supply Kit AQ16800

A.24 - Wall/Ceiling

Accessories Transition Cap -Brushed silver



240W Bare power supply + plug 230VAC-48VDC IP20 -Undimmable (for dimmable version to be combined with "DALI-Selv interface") AQ18000



240W Ceiling power supply kit -321x91x111H -230VAC-48VDC IP20 - Dimmable DALI - Black AQ17204



A.24 - Remote Box Power Supply Kit -313x243x57.5h -(230VAC-48VDC 240W DALI) AQ16000



240W Ceiling power supply kit -351x61x111H -230