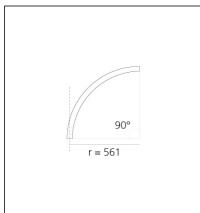

# A.24 - Ceiling Sharping Emission - Curved Elements - 24° - R=561mm - $\alpha$ =90° - 4000K - Brushed Silver

## **TECHNICAL DRAWINGS**