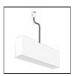

# A.24 - Ceiling Sharping Emission - Curved Elements - 24° - R=561mm - $\alpha$ =90° - 2700K - Brushed Silver

## **DESCRIPTION**

A.24 is an open platform. A single intelligent profile generates three light performances while following the architecture with continuity, freedom and exibility. It is a fluid system that harbours a patented optoelectronic technology.

#### **DIMENSIONS**

 Width:
 cm 2.7

 Height:
 cm 5.4