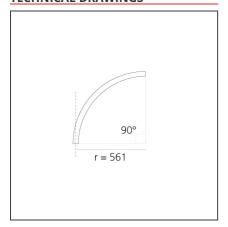

# A.24 - Ceiling Sharping Emission - Curved Elements - 24° - R=561mm - $\alpha$ =90° - 2700K - Brushed Silver

## **TECHNICAL DRAWINGS**