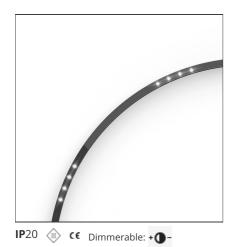

# A.24 - Ceiling Sharping Emission - Curved Elements - 24° - R=561mm - $\alpha$ =90° - 2700K - Brushed Silver

## **DESCRIPTION**

A.24 is an open platform. A single intelligent profile generates three light performances while following the architecture with continuity, freedom and exibility. It is a fluid system that harbours a patented optoelectronic technology.

# **Notes**

\*Uses 1 DALI address. Each module, angle and curved elements are provided with mechanical and electrical joints and installation accessories. Bracket for fixing to ceiling is included: 1 for 1176mm length - 2 for 2352 mm length. End caps have to be ordered separately. Sharping kit (louvres and covers) has to be ordered separately. Depending on the driver, the product can be undimmable or dimmable DALI.