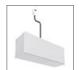

# A.24 - Ceiling Sharping Emission - Curved Elements - 24° - R=561mm - $\alpha$ =60° - 2700K - Brushed Copper

### DESCRIPTION

A.24 is an open platform. A single intelligent profile generates three light performances while following the architecture with continuity, freedom and exibility. It is a fluid system that harbours a patented optoelectronic technology.