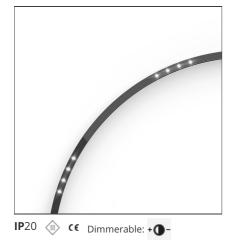

# A.24 - Ceiling Sharping Emission - Curved Elements - 24° - R=561mm - $\alpha$ =60° - 2700K - Brushed Copper

### DESCRIPTION

A.24 is an open platform. A single intelligent profile generates three light performances while following the architecture with continuity, freedom and exibility. It is a fluid system that harbours a patented optoelectronic technology.

# \*Uses 1 DALI address. Each module, angle and curved elements are provided with mechanical and electrical joints and installation accessories. Bracket for fixing to ceiling is included: 1 for 1176mm length - 2 for 2352 mm length. End caps have to be ordered separately. Sharping kit (louvres and covers) has to be ordered separately. Depending on the driver, the product can be undimmable or dimmable DALI.