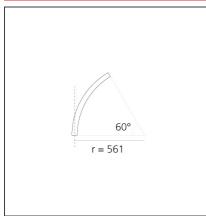

# A.24 - Ceiling Sharping Emission - Curved Elements - 24° - R=561mm - $\alpha$ =60° - 2700K - Brushed Copper

### **TECHNICAL DRAWINGS**