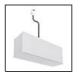

# A.24 - Ceiling Sharping Emission - Curved Elements - 24° - R=561mm - $\alpha$ =60° - 2700K - Brushed Copper

### DESCRIPTION

A.24 is an open platform. A single intelligent profile generates three light performances while following the architecture with continuity, freedom and exibility. It is a fluid system that harbours a patented optoelectronic technology.