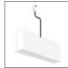

# A.24 - Ceiling Sharping Emission - Curved Elements - 24° - R=561mm - $\alpha$ =60° - 2700K - Brushed Copper

### DESCRIPTION

A.24 is an open platform. A single intelligent profile generates three light performances while following the architecture with continuity, freedom and exibility. It is a fluid system that harbours a patented optoelectronic technology.