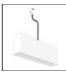

# A.24 - Ceiling Sharping Emission - Curved Elements - 24° - R=561mm - $\alpha$ =60° - 2700K - Brushed Copper

### DESCRIPTION

A.24 is an open platform. A single intelligent profile generates three light performances while following the architecture with continuity, freedom and exibility. It is a fluid system that harbours a patented optoelectronic technology.