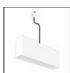

# A.24 - Ceiling Sharping Emission - Curved Elements - 24° - R=561mm - $\alpha$ =60° - 2700K - Brushed Copper

### DESCRIPTION

A.24 is an open platform. A single intelligent profile generates three light performances while following the architecture with continuity, freedom and exibility. It is a fluid system that harbours a patented optoelectronic technology.