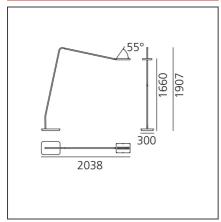

## **TECHNICAL DRAWINGS**

### **DIMENSIONS**

 Length:
 cm 203

 Height:
 cm 190

 Base Width:
 cm 30