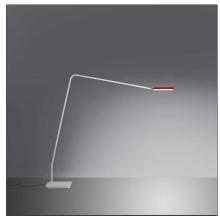

# **DESCRIPTION**

Floor lamp with a broad extension of the arm.Materials: painted steel base; lamp body in extruded painted aluminium; head in red painted die-cast aluminium.Specifi cation: the lamphead can be rotated of 55° upwards and is equipped with two different lenses for the Home and Offi ce version.