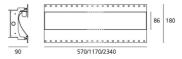

### **DIMENSIONS**

Length: (cm) 234 (cm) 8.6 Width: Height: (cm) 9 **Cutout length:** (cm) 15 **Cutout Width:** (cm) 235 Recessed depth: (cm) 10 Weight: 7.2 Glow Wire Test: 960°

#### **Dimensions**