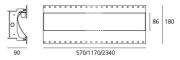

# **DIMENSIONS**

Length: (cm) 117 Width: (cm) 8.6 Height: (cm) 9 **Cutout length:** (cm) 15 **Cutout Width:** (cm) 118 Recessed depth: (cm) 10 Weight: 3.8 Glow Wire Test: 960°

#### **Dimensions**