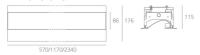

## **DIMENSIONS**

Length: (cm) 234 Width: (cm) 17.6 (cm) 11.5 Height: Cutout length: (cm) 12 **Cutout Width:** (cm) 235 Recessed depth: (cm) 11.5 Weight: 7.2 Glow Wire Test: 960 9

#### **Dimensions**