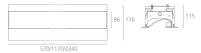

### **DIMENSIONS**

Length: (cm) 57 Width: (cm) 17.6 (cm) 11.5 Height: Cutout length: (cm) 15 **Cutout Width:** (cm) 58 Recessed depth: (cm) 11.5 Weight: 2.2 Glow Wire Test: 960 9

#### **Dimensions**