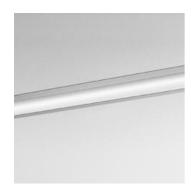

# Light emission

#### **DESCRIPTION:**

Modular system for T16 fluorescent lamps, to be installed in a continuous line or as single luminaires. Steel body with frame in grey paint finish. Aluminium asymmetrical optics. Recommended installation: to be set back 1 metre from the vertical surface to be illuminated. Lamps can be maintained without the need for tools. Electronic ballast with or without dimming control. Finishing end caps to be ordered separately.