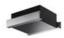

## **DESCRIPTION:**

Modular pendant system with indirect lighting using 2x54W T16 fluorescent lamps. The structure comprises an extruded aluminium frame with a metallic grey paint finish and a central optical element equipped with an opaque screen with an exclusive Black Crystal lacquered finish. Endcaps in injection moulded aluminium. Intermodule mechanical connection by linear or 90° connectors. Quick adjustment steel suspension cables. Mini modules for the installation of auxiliary services: accent lighting, video, sound, smoke detectors, etc. Complies with standard EN60598-1 and other specific standards.

"Black Cristal" opaque screen

#### Light emission

Direct/indirect