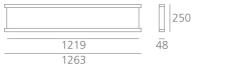

## **DIMENSIONS**

 Length:
 (cm) 126

 Width:
 (cm) 25

 Height:
 (cm) 4.8

Cutout shape:

Weight: 5.1 Glow Wire Test: 850

## **Dimensions**