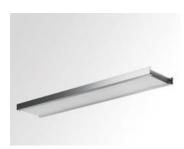

## **DESCRIPTION:**

Modular pendant system with indirect lighting using 2x54W T16 fluorescent lamps. The structure comprises an extruded aluminium frame with a metallic grey paint finish and a central optical element equipped with an opaque screen with an exclusive Black Crystal lacquered finish. Endcaps in injection moulded aluminium. Intermodule mechanical connection by linear or 90° connectors. Quick adjustment steel suspension cables. Mini modules for the installation of auxiliary services: accent lighting, video, sound, smoke detectors, etc. Complies with standard EN60598-1 and other specific standards.

"Black Cristal" opaque screen

#### Light emission

Direct/indirect