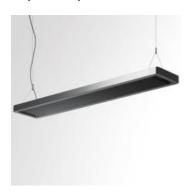

# **DESCRIPTION:**

Single pendant luminaire with indirect lighting using 2x54W T16 fluorescent lamps. The structure comprises an extruded aluminium frame with a metallic grey paint finish and a central optical element equipped with an opaque screen with an exclusive Black Crystal lacquered finish. Endcaps in injection moulded aluminium. Quick adjustment steel suspension cables. Complies with standard EN60598-1 and other specific standards.

"Black Cristal" opaque screen

#### Light emission

Direct/indirect