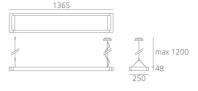

# **DIMENSIONS**

Length: (cm) 136 (cm) 25 Width: Height: (cm) 4.8

Cutout shape:

Weight: Glow Wire Test: 850°

# **Dimensions**