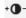

# **DESCRIPTION:**

Single pendant luminaire with indirect lighting using 2x54W T16 fluorescent lamps. The structure comprises an extruded aluminium frame with a metallic grey paint finish and a central optical element equipped with an opaque screen with an exclusive Black Crystal lacquered finish. Endcaps in injection moulded aluminium. Quick adjustment steel suspension cables. Complies with standard EN60598-1 and other specific standards.

"Black Cristal" opaque screen