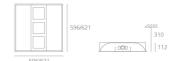

# **DIMENSIONS**

 Length:
 (cm) 62.1

 Width:
 (cm) 62.1

 Height:
 (cm) 11.2

 Recessed depth:
 (cm) 31

Cutout shape:

Weight: 7.3 Glow Wire Test: 850 °

#### **Dimensions**