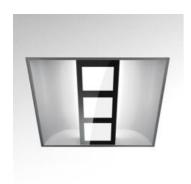

## **DESCRIPTION:**

Recessed luminaire for 2x55W TC-L fluorescent lamps. Main reflector in steel with a white paint finish. Polished aluminium screen equipped with a "PRISMOPTIC" polycarbonate diffuser. For installation into false ceiling systems with 600x600mm and 625x625mm modules, or into plasterboard false ceilings using a special recessing frame (optional). Lamps can be maintained without the use of tools. Complies with standard EN60598-1 and other specific standards.

## Light emission

Soft Light

## **OPTICS**

Emission: Soft Light