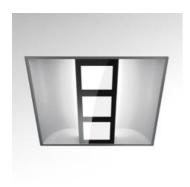

## Bolero 600x600mm + Emergency

#### **DESCRIPTION:**

Recessed luminaire for 2x55W TC-L fluorescent lamps. Main reflector in steel with a white paint finish. Polished aluminium screen equipped with a "PRISMOPTIC" polycarbonate diffuser. For installation into false ceiling systems with 600x600mm and 625x625mm modules, or into plasterboard false ceilings using a special recessing frame (optional). Lamps can be maintained without the use of tools. Complies with standard EN60598-1 and other specific standards.

#### Light emission

Soft Light