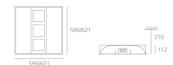

## **DIMENSIONS**

 Length:
 (cm) 59.6

 Width:
 (cm) 59.6

 Height:
 (cm) 11.2

 Recessed depth:
 (cm) 31

Cutout shape:

Weight: 7.3 Glow Wire Test: 850 °

#### **Dimensions**