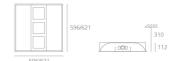

## **DIMENSIONS**

 Length:
 (cm) 59.6

 Width:
 (cm) 59.6

 Height:
 (cm) 11.2

 Recessed depth:
 (cm) 31

Cutout shape:

Weight: 6.9 Glow Wire Test: 850 °

#### **Dimensions**