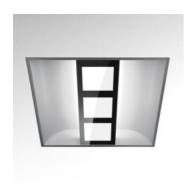

#### **DESCRIPTION:**

Recessed luminaire for 2x55W TC-L fluorescent lamps. Main reflector in steel with a white paint finish. Polished aluminium screen equipped with a "PRISMOPTIC" polycarbonate diffuser. For installation into false ceiling systems with 600x600mm and 625x625mm modules, or into plasterboard false ceilings using a special recessing frame (optional). Lamps can be maintained without the use of tools. Complies with standard EN60598-1 and other specific standards.

#### Light emission

Soft Light

# OPTICS

**Features** 

Emission: Soft Light