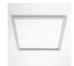

# Solar II Dimmable - 600x600mm

## **DESCRIPTION:**

Recessed luminaire with soft light emission, for 55W TC-DD fluorescent lamp. Steel body with white paint finish.Internal reflector in metallized thermoplastic. For installation into false ceiling systems with 600x600mm and 625x625mm modules, supported by the ceiling itself or by means of an optional hanging kit, or into plasterboard false ceilings by means of an optional recess frame. Electrical connection made via quick connectors. Light output ratio: 54%. Electronic control gear. Complies with standard EN60598-1 and other specific standards.

# **DIMENSIONS**

 Length:
 (cm) 59.4

 Width:
 (cm) 59.4

 Height:
 (cm) 6

 Recessed depth:
 (cm) 15

Cutout shape:

Weight: 5.6