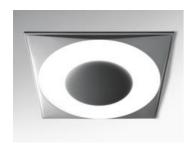

## **DESCRIPTION:**

Recessed luminaire with soft light emission, for 55W TC-DD fluorescent lamp. Steel body with white paint finish.Internal reflector in metallized thermoplastic. For installation into false ceiling systems with 600x600mm and 625x625mm modules, supported by the ceiling itself or by means of an optional hanging kit, or into plasterboard false ceilings by means of an optional recess frame. Electrical connection made via quick connectors. Light output ratio: 54%. Electronic control gear. Complies with standard EN60598-1 and other specific standards.

# Light emission

Wide Flood

-0-

# OPTICS

Emission: Wide Flood