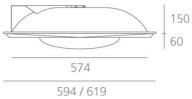

# **DIMENSIONS**

 Length:
 (cm) 59.4

 Width:
 (cm) 59.4

 Height:
 (cm) 6

 Recessed depth:
 (cm) 15

Cutout shape:

Weight: 5.6

# **Dimensions**