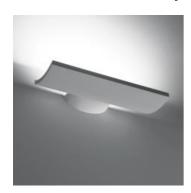

## MiniSurf Wall HALO - Grey

## DESCRIPTION:

A range of wall lamps with indirect lighting, using halogen or T16 fluorescent lamps. Aluminium body with white or grey paint finish. 2 size options depending on light source: 150x340mm and 170x766mm. Integral electronic ballast. Fluorescent version comes with decorative coloured filters (blue, orange and opaque white) for a decorative direct lighting effect. Complies with standard EN60598-1 and other specific standards.