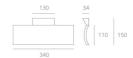

## **DIMENSIONS**

 Length:
 (cm) 34

 Width:
 (cm) 15

 Height:
 (cm) 3.4

Cutout shape:

#### **Dimensions**