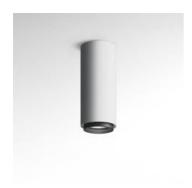

## **DESCRIPTION:**

A range of ceiling lights available in size ø156mm using high-performing LED, metal halide, fluorescent and 12V halogen lamps. Aluminium body. LED version with monochromatic warm white (3000K) and neutral white (4000K) emission. Super pure aluminium optics and protection glass for HIT version. Fluorescent version comes with a diffuser. Electronic power supply. Quick adjustment steel suspension cables. Complies with standard EN60598-1 and other specific standards.

## **TECHNICAL DATA SHEET**

**Features** Product name:

Ourea Ceiling 156 - HIT-CE 70W

White Colour: Aluminium Material: Architectural Series: Indoor

Environment:

**OPTICS** 

Emission: Direct

## **DIMENSIONS**

(cm) 34.5 Height: Cutout width: (cm) 15.6

Cutout shape:

2.9 Weight: Glow Wire Test: 960°