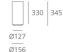

## **DIMENSIONS**

(cm) 34.5 Height: Cutout width: (cm) 15.6

Cutout shape:

2.9 Weight: Glow Wire Test: 960°

## **Dimensions**

LAMP