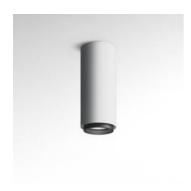

#### **DESCRIPTION:**

A range of ceiling lights available in size ø156mm using high-performing LED, metal halide, fluorescent and 12V halogen lamps. Aluminium body. LED version with monochromatic warm white (3000K) and neutral white (4000K) emission. Super pure aluminium optics and protection glass for HIT version. Fluorescent version comes with a diffuser. Electronic power supply. Quick adjustment steel suspension cables. Complies with standard EN60598-1 and other specific standards.

#### **TECHNICAL DATA SHEET**

**Features** Product name:

Ourea Ceiling 156 - HIT-CE 35W

White Colour: Aluminium Material: Architectural Series: Indoor

Environment:

**OPTICS** 

Emission: Direct