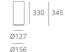

### **DIMENSIONS**

(cm) 34.5 Height: Cutout width: (cm) 15.6

Cutout shape:

2.9 Weight: Glow Wire Test: 960°