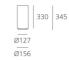

high-performing LED, metal halide, fluorescent and 12V halogen lamps. Aluminium body. LED version with monochromatic warm white (3000K) and neutral white (4000K) emission. Super pure aluminium optics and protection glass for HIT version. Fluorescent version comes with a diffuser. Electronic power supply. Quick adjustment steel suspension cables. Complies with standard EN60598-1 and other specific standards.

#### Light emission

#### Direct



**TECHNICAL DATA SHEET** 

## Features

## Product name: Colour: Material: Series:

Environment:

Ourea Ceiling 156 - HIT-CE 35W 2x20° White Aluminium Architectural Indoor

Direct

## OPTICS

Emission:

## DIMENSIONS

#### LAMPS NOT INCLUDED

| CE    |
|-------|
|       |
|       |
| JB-35 |
| )     |
|       |
| )     |
|       |

#### Dimensions



LAMP

IP20 🛈 🕅

#### ELECTRICAL

Starter: Voltage: Electronic Integrated 220-240V