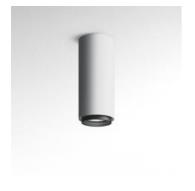

# Ourea Ceiling 156 - HIT-CE 35W 2x20°

# DESCRIPTION :

A range of ceiling lights available in size ø156mm using high-performing LED, metal halide, fluorescent and 12V halogen lamps. Aluminium body. LED version with monochromatic warm white (3000K) and neutral white (4000K) emission. Super pure aluminium optics and protection glass for HIT version. Fluorescent version comes with a diffuser. Electronic power supply. Quick adjustment steel suspension cables. Complies with standard EN60598-1 and other specific standards.

## Product name: Colour: Material: Series:

Environment:

Ourea Ceiling 156 - HIT-CE 35W 2x20° White Aluminium Architectural Indoor

Direct