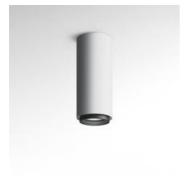

# Ourea Ceiling 156 - QR111 max100W

## **DESCRIPTION**:

A range of ceiling lights available in size ø156mm using high-performing LED, metal halide, fluorescent and 12V halogen lamps. Aluminium body. LED version with monochromatic warm white (3000K) and neutral white (4000K) emission. Super pure aluminium optics and protection glass for HIT version. Fluorescent version comes with a prismoptic diffuser. Electronic power supply. Quick adjustment steel suspension cables. Complies with standard EN60598-1 and other specific standards.

#### **TECHNICAL DATA SHEET**

Ourea Ceiling 156 - QR111 max100W

White Aluminium Architectural

Indoor

Direct