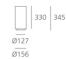

#### mission:

DIMENSIONS

| Height:         | (cm) 34.5 |
|-----------------|-----------|
| Cutout width:   | (cm) 15.6 |
| Cutout shape:   |           |
| Weight:         | 2.9       |
| Glow Wire Test: | 960 °     |

#### Dimensions

LAMP IP20 ↔ 🕅