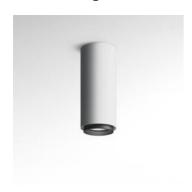

# Ourea Ceiling 156 - LED 33W 4000K FL

**DESIGN BY:** 

Artemide

### **DESCRIPTION:**

A range of ceiling lights available in size ø156mm using high-performing LED, metal halide, fluorescent and 12V halogen lamps. Aluminium body. LED version with monochromatic warm white (3000K) and neutral white (4000K) emission. Super pure aluminium optics and protection glass for HIT version. Fluorescent version comes with a prismoptic diffuser. Electronic power supply. Quick adjustment steel suspension cables. Complies with standard EN60598-1 and other specific standards.