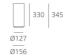

Height: (cm) 34.5 Cutout width: (cm) 15.6

Cutout shape:

Weight: 2.9 Glow Wire Test: 960 °

LAMPS INCLUDED

Category:LEDWatt:33Typology:1Color Rendering:N/sColor temperature (K):4000

**Dimensions** 

LAMP

**ELECTRICAL** 