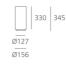

#### DIMENSIONS

 Height:
 (cm) 34.5

 Cutout width:
 (cm) 15.6

 Cutout shape:
 Weight:

 Weight:
 2.9

 Glow Wire Test:
 960 °

# Dimensions

LAMP IP20 ↔ 🕅