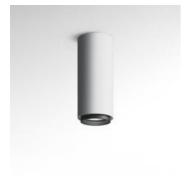

# Ourea Ceiling 156 - LED 33W 4000K MFL

# DESCRIPTION :

A range of ceiling lights available in size ø156mm using high-performing LED, metal halide, fluorescent and 12V halogen lamps. Aluminium body. LED version with monochromatic warm white (3000K) and neutral white (4000K) emission. Super pure aluminium optics and protection glass for HIT version. Fluorescent version comes with a diffuser. Electronic power supply. Quick adjustment steel suspension cables. Complies with standard EN60598-1 and other specific standards.

# Features

Product name: Colour: Material: Series: Environment: Ourea Ceiling 156 - LED 33W 4000K MFL White Aluminium Architectural Indoor

Direct