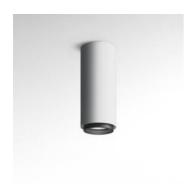

## Ourea Ceiling 156 - LED 33W 3000K FL

**DESIGN BY:** 

Artemide

#### **DESCRIPTION:**

A range of ceiling lights available in size ø156mm using high-performing LED, metal halide, fluorescent and 12V halogen lamps. Aluminium body. LED version with monochromatic warm white (3000K) and neutral white (4000K) emission. Super pure aluminium optics and protection glass for HIT version. Fluorescent version comes with a diffuser. Electronic power supply. Quick adjustment steel suspension cables. Complies with standard EN60598-1 and other specific standards.

### **TECHNICAL DATA SHEET**

Product name: Ourea Ceiling 156 - LED 33W 3000K FL

Colour: White Material: Aluminium Series: Architectural Environment: Indoor

**OPTICS** 

**Features** 

Emission: Direct

**DIMENSIONS** 

Height: (cm) 34.5 Cutout width: (cm) 15.6

Cutout shape:

Weight: 2.9 Glow Wire Test: 960 °

LAMPS INCLUDED

Category:LEDWatt:33Typology:1Color Rendering:N/sColor temperature (K):3000

**Dimensions** 

330 345 Ø127 Ø156