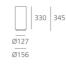

### DIMENSIONS

 Height:
 (cm) 34.5

 Cutout width:
 (cm) 15.6

 Cutout shape:
 Weight:

 Weight:
 2.9

 Glow Wire Test:
 960 °

# Dimensions

LAMP IP20 ↔ 🕅