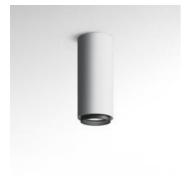

# Ourea Ceiling 156 - LED 33W 3000K MFL

# DESCRIPTION :

A range of ceiling lights available in size ø156mm using high-performing LED, metal halide, fluorescent and 12V halogen lamps. Aluminium body. LED version with monochromatic warm white (3000K) and neutral white (4000K) emission. Super pure aluminium optics and protection glass for HIT version. Fluorescent version comes with a diffuser. Electronic power supply. Quick adjustment steel suspension cables. Complies with standard EN60598-1 and other specific standards.