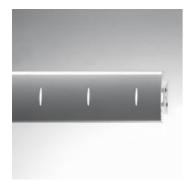

## Traffic System Ellipse Opaline 1480mm - T16 35W - White

## Aluminium **DESCRIPTION :**

Wall lighting system using 28W and 35W T16 fluorescent lamps. Its aesthetic character and high level of personalization make it suitable for the illumination and highlighting of zones of circulation such as hotel, hospital or office building corridors, entrance halls, waiting rooms, etc. Painted steel structure, front fascia in extruded aluminium with a white or grey paint finish. 2 length options: 1180mm and 1480mm. 3 versions: full front fascia with no cut-outs (Traffic Standard ), front fascia with elliptical cut-outs and opaline or blue filter (Traffic Ellipse), customized front fascia with cut-out company logos, symbols or the suchlike (Traffic Signature). Electronic ballast. Complies with standard EN60598-1 and other specific standards.

Opaline filter included