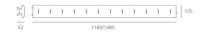

## DIMENSIONS

 Length:
 (cm) 148

 Width:
 (cm) 6.2

 Height:
 (cm) 10.5

 Cutout shape:
 Weight:

 Weight:
 3

 Glow Wire Test:
 960 °

## Dimensions