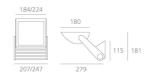

#### **DIMENSIONS**

Width: (cm) 20.7 Inclination: 90

Cutout shape:

Weight: 2.1 Glow Wire Test: 960°

#### **Dimensions**