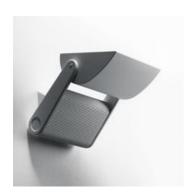

#### **DESCRIPTION:**

A range of wall lamps using 230/240V halogen, metal halide and fluorescent lamps. Aluminium body comprising an optical and power supply unit. The optical unit, with a tilt angle of up to 90°, includes an asymmetrical reflector in aluminium. Electronic control gear. Halogen version comes with protective glass. HIT version comes with UV filter. Optional louvre grid. Complies with standard EN60598-1 and other specific standards.

# Light emission

Indirect Asymmetrical

### **OPTICS**

Emission: Indirect Asymmetrical