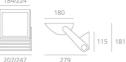

# DIMENSIONS

Width: Inclination: Cutout shape: Weight: Glow Wire Test:

#### Dimensions