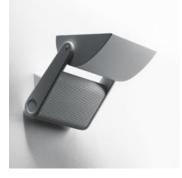

# Prado Wall - HIT 150W - White

## **DESCRIPTION**:

A range of wall lamps using 230/240V halogen, metal halide and fluorescent lamps. Aluminium body comprising an optical and power supply unit. The optical unit, with a tilt angle of up to 90°, includes an asymmetrical reflector in aluminium. Electronic control gear. Halogen version comes with protective glass. HIT version comes with UV filter. Optional louvre grid. Complies with standard EN60598-1 and other specific standards.

#### Light emission

Indirect Asymmetrical

#### OPTICS

Emission: