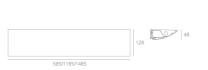

#### DIMENSIONS

| Length:       | (cm) 118  |
|---------------|-----------|
| Width:        | (cm) 12.8 |
| Height:       | (cm) 4.8  |
| Cutout shape: |           |
| Weight:       | 3.4       |

#### Dimensions