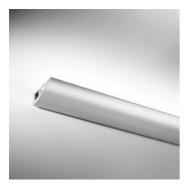

### Mini Flap System Wall - Indirect emission - T16 28W Dimmable DALI - 1185mm

#### **DESCRIPTION**:

Linear system for wall mounting with direct and direct-indirect lighting, using 1x24W to 1x80W T16 fluorescent lamps. Extruded aluminium body with metallic grey paint finish. Direct diffused wall washer lighting. Electronic ballast or Switchdim dimmable electronic ballast. 90° connectors available on request. Polycarbonate dust-protection screen as an optional extra. Slimline finishing end caps. Complies with standard EN60598-1 and other specific standards.

#### Mini Flap System Wall - Indirect emission - T16 28W Dimmable DALI - 1185mm M150168 Metal Grey Extruded Aluminium Architectural Indoor

Direct Wall Washer, dual Emission