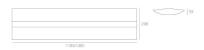

### **DIMENSIONS**

 Length:
 (cm) 148

 Width:
 (cm) 29.8

 Height:
 (cm) 5.9

Cutout shape:

Weight: 8.

### **Dimensions**