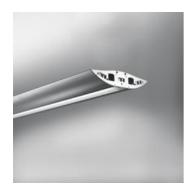

#### **DESCRIPTION:**

Pendant system with direct-indirect lighting, for continuous linear mounting and with 90° connectors. Extruded aluminium body with metallic grey paint finish. Indirect lighting using 2x28W to 2x54W T16 fluorescent lamps. 3 types of direct lighting: diffused emission with an opaline polycarbonate diffuser, dark light emission with optics made from super pure aluminium, and intensive light emission via recessed downlights using 12V dichroic halogen lamps. Dark light emission is in compliance with EN12464-1 standard, with average luminance levels lower than the 1000 cd/m² limit for an observation angle of 65° or above with respect to the vertical axis. Light output ratio: 64%. Light distribution: 76% indirect and 24% direct. Diffused emission: light output ratio: 61%. Light distribution: 80% indirect and 20% direct. Electronic ballast, or DALI-Switchdim dimmable electronic ballast (for indirect lighting only). 2 separate switch circuits for the independent control of the direct and indirect lighting functions. Polycarbonate dust-protection screen as an optional extra. Adjustable steel suspension cables. Slimline or decorative end caps. Complies with standard EN60598-1 and other specific standards.

### Light emission

Indirect Flood/direct Spot

Area contract:

**OPTICS** 

Emission: Indirect Flood/direct Spot