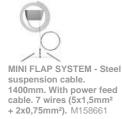

MINI FLAP SYSTEM - Steel suspension cable. 1400mm. M159361

MINI FLAP SYSTEM - Dustprotection polycarbonate screen. 2 pieces required. For modules 1485mm long. M080525