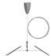

MINI FLAP SYSTEM - Steel suspension cable. 1400mm. M159361

MINI FLAP SYSTEM - Dustprotection polycarbonate screen. 2 pieces required. For modules 1485mm long. M080525