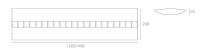

### **DIMENSIONS**

 Length:
 (cm) 148

 Width:
 (cm) 29.8

 Height:
 (cm) 5.9

Cutout shape:

Weight: 8.1

# **Dimensions**