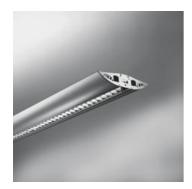

#### **DESCRIPTION:**

Pendant system with direct-indirect lighting, for continuous linear mounting and with 90° connectors. Extruded aluminium body with metallic grey paint finish. Indirect lighting using 2x28W to 2x54W T16 fluorescent lamps. 3 types of direct lighting: diffused emission with an opaline polycarbonate diffuser, dark light emission with optics made from super pure aluminium, and intensive light emission via recessed downlights using 12V dichroic halogen lamps. Dark light emission is in compliance with EN12464-1 standard, with average luminance levels lower than the 1000 cd/m² limit for an observation angle of 65° or above with respect to the vertical axis. Light output ratio: 64%. Light distribution: 76% indirect and 24% direct. Diffused emission: light output ratio: 61%. Light distribution: 80% indirect and 20% direct. Electronic ballast, or DALI-Switchdim dimmable electronic ballast (for indirect lighting only). 2 separate switch circuits for the independent control of the direct and indirect lighting functions. Polycarbonate dust-protection screen as an optional extra. Adjustable steel suspension cables. Slimline or decorative end caps. Complies with standard EN60598-1 and other specific standards.

#### Light emission

Indirect Flood/direct Spot

## **OPTICS**

Emission: Indirect Flood/direct Spot