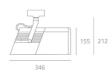

#### Dimensions

OPTICS Emission:

mission:

#### DIMENSIONS

| Length:         | (cm) 34.6 |
|-----------------|-----------|
| Height:         | (cm) 21.2 |
| Cutout width:   | (cm) 15.5 |
| Inclination:    | 90        |
| Rotation:       | 355       |
| Cutout shape:   |           |
| Weight:         | 4.8       |
| Glow Wire Test: | 850 °     |