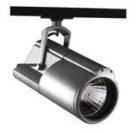

## Ermes 155 HIT 150W 2x16° - Base plate - Metal grey

# DESCRIPTION :

A range of directional spotlights using 12V halogen and metal halide lamps. 2 options available: with three-phase track adapter, and with base plate. Aluminium body comprised of an optical and power supply unit. Optical unit available in 2 diameter options depending on the light source: ø78mm and ø155mm. Tilt angle of up to 90°, rotation of up to 355°. Electronic transformer. Ferromagnetic ballast. Safety glass with HIT version. Wide range of accessories. Complies with standard EN60598-1 and other specific standards.

#### Features

Product name:

Article Code: Colour: Material: Series: Environment: Area contract: Ermes 155 HIT 150W 2x16° - Base plate - Metal grey M059461 Metal grey Aluminium Architectural Indoor

Accent Lighting