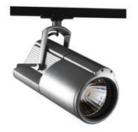

## Ermes 155 HIT 70W 2x12° - Base plate - Metal grey

# DESCRIPTION :

A range of directional spotlights using 12V halogen and metal halide lamps. 2 options available: with three-phase track adapter, and with base plate. Aluminium body comprised of an optical and power supply unit. Optical unit available in 2 diameter options depending on the light source: ø78mm and ø155mm. Tilt angle of up to 90°, rotation of up to 355°. Electronic transformer. Ferromagnetic ballast. Safety glass with HIT version. Wide range of accessories. Complies with standard EN60598-1 and other specific standards.

#### Features

Product name:

Article Code: Colour: Material: Series: Environment: Area contract: Ermes 155 HIT 70W 2x12° - Base plate - Metal grey M059061 Metal grey Aluminium Architectural Indoor

Accent Lighting