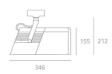

#### DIMENSIONS

| Length:         | (cm) 34.6 |
|-----------------|-----------|
| Height:         | (cm) 21.2 |
| Cutout width:   | (cm) 15.5 |
| Inclination:    | 90        |
| Rotation:       | 355       |
| Cutout shape:   |           |
| Weight:         | 3.8       |
| Glow Wire Test: | 850 °     |