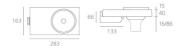

# **DIMENSIONS**

 Length:
 (cm) 28.3

 Width:
 (cm) 4

 Height:
 (cm) 16.3

 Inclination:
 90

Cutout shape:

Weight: 2.6 Glow Wire Test: 850 °

## **Dimensions**