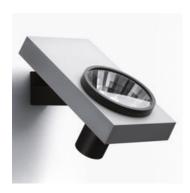

# Focal Wall - HIT-TC-CE 70W 2x10°

#### **DESCRIPTION:**

Arange of adjustable spotlights using 12V halogen and metal-halide lamps. 4 options available: with three-phase track adapter, with base plate, wall mounting or pendant. Die-cast aluminium body with a white paint finish. Aluminum optics for HIT versions, with choice of three beam spreads: spot, medium and flood. Tilt angle of up to 90°, rotation of up to 355°. Lamps can be maintained without the need for tools by a simple quarter turn rotation of the lamp-holding ring. HIT version includes protective glass. Electronic control gear. Wide range of accessories. Directional handle as an optional extra. Complies with standard EN60598-1 and other specific standards.

#### **TECHNICAL DATA SHEET**

Features

Product name: Focal Wall - HIT-TC-CE 70W 2x10°

Article Code: M175200 Colour: White

 Material:
 Die-cast Aluminium

 Series:
 Architectural

 Environment:
 Indoor

Area contract: