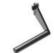

# Focal Wall - HIT-CE 70W 2x28°

### **DESCRIPTION:**

Arange of adjustable spotlights using 12V halogen and metal-halide lamps. 4 options available: with three-phase track adapter, with base plate, wall mounting or pendant. Die-cast aluminium body with a white paint finish. Aluminum optics for HIT versions, with choice of three beam spreads: spot, medium and flood. Tilt angle of up to 90°, rotation of up to 355°. Lamps can be maintained without the need for tools by a simple quarter turn rotation of the lamp-holding ring. HIT version includes protective glass. Electronic control gear. Wide range of accessories. Directional handle as an optional extra. Complies with standard EN60598-1 and other specific standards.

# **DIMENSIONS**

 Length:
 (cm) 28.3

 Width:
 (cm) 4

 Height:
 (cm) 16.3

 Inclination:
 90

Cutout shape:

Weight: 2.6 Glow Wire Test: 850 °