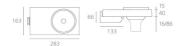

# **DIMENSIONS**

 Length:
 (cm) 28.3

 Width:
 (cm) 4

 Height:
 (cm) 16.3

 Inclination:
 90

Cutout shape:

Weight: 2.6 Glow Wire Test: 850 °

### **Dimensions**