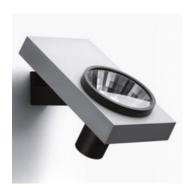

# Focal Wall - HIT-CE 70W 2x28°

### **DESCRIPTION:**

Arange of adjustable spotlights using 12V halogen and metal-halide lamps. 4 options available: with three-phase track adapter, with base plate, wall mounting or pendant. Die-cast aluminium body with a white paint finish. Aluminum optics for HIT versions, with choice of three beam spreads: spot, medium and flood. Tilt angle of up to 90°, rotation of up to 355°. Lamps can be maintained without the need for tools by a simple quarter turn rotation of the lamp-holding ring. HIT version includes protective glass. Electronic control gear. Wide range of accessories. Directional handle as an optional extra. Complies with standard EN60598-1 and other specific standards.

### **TECHNICAL DATA SHEET**

Features
Product name: Focal Wall - HIT-CE 70W 2x28°

Article Code: M174900 Colour: White

 Material:
 Die-cast Aluminium

 Series:
 Architectural

 Environment:
 Indoor

Area contract: