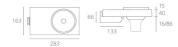

# **DIMENSIONS**

 Length:
 (cm) 28.3

 Width:
 (cm) 4

 Height:
 (cm) 16.3

 Inclination:
 90

Cutout shape:

Weight: 2.6 Glow Wire Test: 850 °

# **Dimensions**