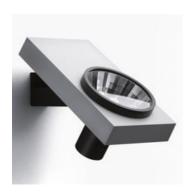

# Focal Wall - HIT-CE 70W 2x10°

## **DESCRIPTION:**

Arange of adjustable spotlights using 12V halogen and metal-halide lamps. 4 options available: with three-phase track adapter, with base plate, wall mounting or pendant. Die-cast aluminium body with a white paint finish. Aluminum optics for HIT versions, with choice of three beam spreads: spot, medium and flood. Tilt angle of up to 90°, rotation of up to 355°. Lamps can be maintained without the need for tools by a simple quarter turn rotation of the lamp-holding ring. HIT version includes protective glass. Electronic control gear. Wide range of accessories. Directional handle as an optional extra. Complies with standard EN60598-1 and other specific standards.

#### **TECHNICAL DATA SHEET**

Features

Product name: Focal Wall - HIT-CE 70W 2x10°

Article Code: M174800 Colour: White

 Material:
 Die-cast Aluminium

 Series:
 Architectural

 Environment:
 Indoor

Area contract: