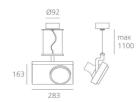

# **DIMENSIONS**

 Length:
 (cm) 28.3

 Width:
 (cm) 4

 Height:
 (cm) 16.3

 Inclination:
 90

 Rotation:
 355

 Cutout shape:

Weight: 2.6

## **Dimensions**