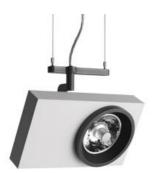

# Focal Suspension - HIR111 35W

### **DESCRIPTION:**

Arange of adjustable spotlights using 12V halogen and metal-halide lamps. 4 options available: with three-phase track adapter, with base plate, wall mounting or pendant. Die-cast aluminium body with a white paint finish. Aluminum optics for HIT versions, with choice of three beam spreads: spot, medium and flood. Tilt angle of up to 90°, rotation of up to 355°. Lamps can be maintained without the need for tools by a simple quarter turn rotation of the lamp-holding ring. HIT version includes protective glass. Electronic control gear. Wide range of accessories. Directional handle as an optional extra. Complies with standard EN60598-1 and other specific standards.

### Light emission

Accent Lighting

# **DIMENSIONS**

 Length:
 (cm) 28.3

 Width:
 (cm) 4

 Height:
 (cm) 16.3

 Inclination:
 90

 Rotation:
 355

 Cutout shape:

Weight: 2.6