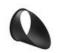

## **DESCRIPTION:**

Arange of adjustable spotlights using 12V halogen and metal-halide lamps. 4 options available: with three-phase track adapter, with base plate, wall mounting or pendant. Die-cast aluminium body with a white paint finish. Aluminum optics for HIT versions, with choice of three beam spreads: spot, medium and flood. Tilt angle of up to 90°, rotation of up to 355°. Lamps can be maintained without the need for tools by a simple quarter turn rotation of the lamp-holding ring. HIT version includes protective glass. Electronic control gear. Wide range of accessories. Directional handle as an optional extra. Complies with standard EN60598-1 and other specific standards.

#### **TECHNICAL DATA SHEET**

Features
Product name:

Focal Ceiling - HIT-TC-CE 70W

2x28°

Article Code: M027801 Colour: White

 Material:
 Die-cast Aluminium

 Series:
 Architectural

 Environment:
 Indoor