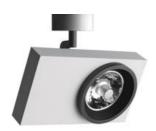

## **DESCRIPTION:**

Arange of adjustable spotlights using 12V halogen and metal-halide lamps. 4 options available: with three-phase track adapter, with base plate, wall mounting or pendant. Die-cast aluminium body with a white paint finish. Aluminum optics for HIT versions, with choice of three beam spreads: spot, medium and flood. Tilt angle of up to 90°, rotation of up to 355°. Lamps can be maintained without the need for tools by a simple quarter turn rotation of the lamp-holding ring. HIT version includes protective glass. Electronic control gear. Wide range of accessories. Directional handle as an optional extra. Complies with standard EN60598-1 and other specific standards.

#### **TECHNICAL DATA SHEET**

Features
Product name:

Focal Ceiling - HIT-TC-CE 70W

2x28°

Article Code: M027801 Colour: White

 Material:
 Die-cast Aluminium

 Series:
 Architectural

 Environment:
 Indoor