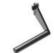

## **DESCRIPTION:**

Arange of adjustable spotlights using 12V halogen and metal-halide lamps. 4 options available: with three-phase track adapter, with base plate, wall mounting or pendant. Die-cast aluminium body with a white paint finish. Aluminum optics for HIT versions, with choice of three beam spreads: spot, medium and flood. Tilt angle of up to 90°, rotation of up to 355°. Lamps can be maintained without the need for tools by a simple quarter turn rotation of the lamp-holding ring. HIT version includes protective glass. Electronic control gear. Wide range of accessories. Directional handle as an optional extra. Complies with standard EN60598-1 and other specific standards.

#### **TECHNICAL DATA SHEET**

Features
Product name:

Focal Ceiling - HIT-TC-CE 70W

2x28°

Article Code: M027801 Colour: White

 Material:
 Die-cast Aluminium

 Series:
 Architectural

 Environment:
 Indoor

## **DIMENSIONS**

 Length:
 (cm) 28.3

 Width:
 (cm) 4

 Height:
 (cm) 16.3

 Inclination:
 90

 Rotation:
 355

 Cutout shape:
 Weight:

 Weight:
 2.5