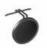

## **DESCRIPTION:**

Arange of adjustable spotlights using 12V halogen and metal-halide lamps. 4 options available: with three-phase track adapter, with base plate, wall mounting or pendant. Die-cast aluminium body with a white paint finish. Aluminum optics for HIT versions, with choice of three beam spreads: spot, medium and flood. Tilt angle of up to 90°, rotation of up to 355°. Lamps can be maintained without the need for tools by a simple quarter turn rotation of the lamp-holding ring. HIT version includes protective glass. Electronic control gear. Wide range of accessories. Directional handle as an optional extra. Complies with standard EN60598-1 and other specific standards.

#### **TECHNICAL DATA SHEET**

Features
Product name:

Focal Ceiling - HIT-TC-CE 70W

2x28°

Article Code: M027801 Colour: White

 Material:
 Die-cast Aluminium

 Series:
 Architectural

 Environment:
 Indoor