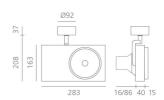

## **DIMENSIONS**

 Length:
 (cm) 28.3

 Width:
 (cm) 4

 Height:
 (cm) 16.3

 Inclination:
 90

 Rotation:
 355

 Cutout shape:
 Weight:

 Weight:
 2.5

## **Dimensions**