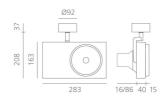

# **DIMENSIONS**

 Length:
 (cm) 28.3

 Width:
 (cm) 4

 Height:
 (cm) 16.3

 Inclination:
 90

 Rotation:
 355

 Cutout shape:

Weight: 2.5

## **Dimensions**