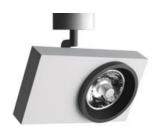

## **DESCRIPTION:**

Arange of adjustable spotlights using 12V halogen and metal-halide lamps. 4 options available: with three-phase track adapter, with base plate, wall mounting or pendant. Die-cast aluminium body with a white paint finish. Aluminum optics for HIT versions, with choice of three beam spreads: spot, medium and flood. Tilt angle of up to 90°, rotation of up to 355°. Lamps can be maintained without the need for tools by a simple quarter turn rotation of the lamp-holding ring. HIT version includes protective glass. Electronic control gear. Wide range of accessories. Directional handle as an optional extra. Complies with standard EN60598-1 and other specific standards.

### **TECHNICAL DATA SHEET**

Features
Product name: Focal Ceiling - HIT-CE 150W 2x4°

Article Code: M028001 Colour: White

Material: Die-cast Aluminium
Series: Architectural
Environment: Indoor

Area contract:

# **DIMENSIONS**

 Length:
 (cm) 28.3

 Width:
 (cm) 4

 Height:
 (cm) 16.3

 Inclination:
 90

 Rotation:
 355

 Cutout shape:

Weight: 2.5