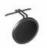

# Focal Ceiling - HIT-CE 70W 2x4°

### **DESCRIPTION:**

Arange of adjustable spotlights using 12V halogen and metal-halide lamps. 4 options available: with three-phase track adapter, with base plate, wall mounting or pendant. Die-cast aluminium body with a white paint finish. Aluminum opti for HIT versions, with choice of three beam spreads: spot, medium and flood. Tilt angle of up to 90°, rotation of up to 355°. Lamps can be maintained without the need for tools by a simple quarter trun rotation of the lamp-holding ring. H version includes protective glass. Electronic control gear. Wide range of accessories. Directional handle as an optional extra. Complies with standard EN60598-1 and other specific standards. lamp-holding ring. HIT

#### **TECHNICAL DATA SHEET**

**Features** Product name: Focal Ceiling - HIT-CE 70W 2x4°

M027901 Article Code: Colour: White

Material: Die-cast Aluminium Series: Architectural Environment: Indoor

Area contract: