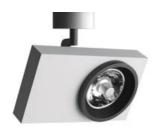

### **DESCRIPTION:**

Arange of adjustable spotlights using 12V halogen and metal-halide lamps. 4 options available: with three-phase track adapter, with base plate, wall mounting or pendant. Die-cast aluminium body with a white paint finish. Aluminum opti for HIT versions, with choice of three beam spreads: spot, medium and flood. Tilt angle of up to 90°, rotation of up to 355°. Lamps can be maintained without the need for tools by a simple quarter trun rotation of the lamp-holding ring. H version includes protective glass. Electronic control gear. Wide range of accessories. Directional handle as an optional extra. Complies with standard EN60598-1 and other specific standards. lamp-holding ring. HIT

#### **TECHNICAL DATA SHEET**

**Features** Product name: Focal Ceiling - HIT-CE 70W 2x4°

M027901 Article Code: Colour: White

Material: Die-cast Aluminium Series: Architectural Environment: Indoor

Area contract: