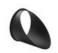

# Focal Ceiling - HIT-CE 70W 2x4°

### **DESCRIPTION:**

Arange of adjustable spotlights using 12V halogen and metal-halide lamps. 4 options available: with three-phase track adapter, with base plate, wall mounting or pendant. Die-cast aluminium body with a white paint finish. Aluminum opti for HIT versions, with choice of three beam spreads: spot, medium and flood. Tilt angle of up to 90°, rotation of up to 355°. Lamps can be maintained without the need for tools by a simple quarter trun rotation of the lamp-holding ring. H version includes protective glass. Electronic control gear. Wide range of accessories. Directional handle as an optional extra. Complies with standard EN60598-1 and other specific standards. lamp-holding ring. HIT

#### **TECHNICAL DATA SHEET**

**Features** Product name: Focal Ceiling - HIT-CE 70W 2x4°

M027901 Article Code: Colour: White

Material: Die-cast Aluminium Series: Architectural Environment: Indoor

Area contract: