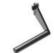

# Focal Ceiling - HIT-CE 70W 2x4°

### **DESCRIPTION:**

Arange of adjustable spotlights using 12V halogen and metal-halide lamps. 4 options available: with three-phase track adapter, with base plate, wall mounting or pendant. Die-cast aluminium body with a white paint finish. Aluminum opti for HIT versions, with choice of three beam spreads: spot, medium and flood. Tilt angle of up to 90°, rotation of up to 355°. Lamps can be maintained without the need for tools by a simple quarter trun rotation of the lamp-holding ring. H version includes protective glass. Electronic control gear. Wide range of accessories. Directional handle as an optional extra. Complies with standard EN60598-1 and other specific standards. lamp-holding ring. HIT

#### **TECHNICAL DATA SHEET**

**Features** Product name: Focal Ceiling - HIT-CE 70W 2x4°

M027901 Article Code: Colour: White

Material: Die-cast Aluminium Series: Architectural Environment: Indoor

Area contract:

# **DIMENSIONS**

(cm) 28.3 Length: Width: (cm) 4 Height: (cm) 16.3 Inclination: Rotation: 355 Cutout shape:

Weight: 2.5

Glow Wire Test: 850°