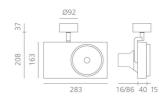

# **DIMENSIONS**

(cm) 28.3 Length: Width: (cm) 4 Height: (cm) 16.3 Inclination: Rotation: 355 Cutout shape:

Weight: 2.5

Glow Wire Test: 850°

## **Dimensions**