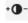

## Flap Tableau II - QT9 (G4) 12V 2xmax 20W

#### **DESCRIPTION:**

Wall lamp for the lighting of pictures, mirrors, etc., Using 12V halogen lamps. Directional spotlight with single or double head. Steel power supply unit. Metallic grey paint finish. Integral picture hook. Electronic transformer.Complies with standard EN60598-1 and other specific standards.