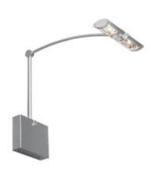

#### **DESCRIPTION:**

Wall lamp for the lighting of pictures, mirrors, etc., Using 12V halogen lamps. Directional spotlight with single or double head. Steel power supply unit. Metallic grey paint finish. Integral picture hook. Electronic transformer.Complies with standard EN60598-1 and other specific standards.

#### **Features**

Product name: Flap Tableau II - QT9 (G4) 12V

Article Code: M022161
Colour: Metal Grey
Material: Die-cast Aluminium
Series: Architectural
Environment: Indoor

Area contract: Hospitality Hotel, Office, Museum &