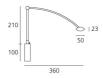

### **DIMENSIONS**

**Length:** (cm) 36 **Height:** (cm) 31

Cutout shape:

### **Dimensions**