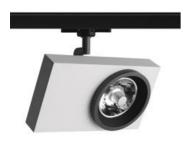

# Focal Track - HIT-CE 150W 2x10°

### **DESCRIPTION:**

Arange of adjustable spotlights using 12V halogen and metal-halide lamps. 4 options available: with three-phase track adapter, with base plate, wall mounting or pendant. Die-cast aluminium body with a white paint finish. Aluminum optics for HIT versions, with choice of three beam spreads: spot, medium and flood. Tilt angle of up to 90°, rotation of up to 355°. Lamps can be maintained without the need for tools by a simple quarter turn rotation of the lamp-holding ring. HIT version includes protective glass. Electronic control gear. Wide range of accessories. Directional handle as an optional extra. Complies with standard EN60598-1 and other specific standards.

#### **TECHNICAL DATA SHEET**

Features
Product name: Focal Track - HIT-CE 150W 2x10°

Article Code: M027503
Colour: White

Material: Die-cast Aluminium
Series: Architectural
Environment: Indoor

Area contract: