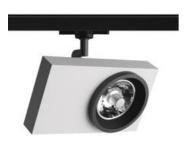

# Focal Track - HIT-CE 150W 2x4°

### **DESCRIPTION:**

Arange of adjustable spotlights using 12V halogen and metal-halide lamps. 4 options available: with three-phase track adapter, with base plate, wall mounting or pendant. Die-cast aluminium body with a white paint finish. Aluminum opti for HIT versions, with choice of three beam spreads: spot, medium and flood. Tilt angle of up to 90°, rotation of up to 355°. Lamps can be maintained without the need for tools by a simple quarter trun rotation of the lamp-holding ring. H version includes protective glass. Electronic control gear. Wide range of accessories. Directional handle as an optional extra. Complies with standard EN60598-1 and other specific standards. lamp-holding ring. HIT

#### **TECHNICAL DATA SHEET**

**Features** Product name: Focal Track - HIT-CE 150W 2x4°

M028003 Article Code: Colour: White

Material: Die-cast Aluminium Series: Architectural Environment: Indoor

Area contract: