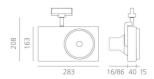

# **DIMENSIONS**

Length: (cm) 28.3 Width: (cm) 4 Height: (cm) 16.3 Inclination: 90 Rotation: 355 Cutout shape:

Weight: 2.5

Glow Wire Test: 850°

## **Dimensions**