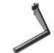

# Focal Track - HIT-CE 150W 2x4°

### **DESCRIPTION:**

Arange of adjustable spotlights using 12V halogen and metal-halide lamps. 4 options available: with three-phase track adapter, with base plate, wall mounting or pendant. Die-cast aluminium body with a white paint finish. Aluminum opti for HIT versions, with choice of three beam spreads: spot, medium and flood. Tilt angle of up to 90°, rotation of up to 355°. Lamps can be maintained without the need for tools by a simple quarter trun rotation of the lamp-holding ring. H version includes protective glass. Electronic control gear. Wide range of accessories. Directional handle as an optional extra. Complies with standard EN60598-1 and other specific standards. lamp-holding ring. HIT

# **DIMENSIONS**

Length: (cm) 28.3 Width: (cm) 4 Height: (cm) 16.3 Inclination: 90 Rotation: 355 Cutout shape:

Weight: 2.5

Glow Wire Test: 850°