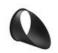

# Focal Track - HIT-CE 150W 2x4°

### **DESCRIPTION:**

Arange of adjustable spotlights using 12V halogen and metal-halide lamps. 4 options available: with three-phase track adapter, with base plate, wall mounting or pendant. Die-cast aluminium body with a white paint finish. Aluminum opti for HIT versions, with choice of three beam spreads: spot, medium and flood. Tilt angle of up to 90°, rotation of up to 355°. Lamps can be maintained without the need for tools by a simple quarter trun rotation of the lamp-holding ring. H version includes protective glass. Electronic control gear. Wide range of accessories. Directional handle as an optional extra. Complies with standard EN60598-1 and other specific standards. lamp-holding ring. HIT

#### **TECHNICAL DATA SHEET**

**Features** Product name: Focal Track - HIT-CE 150W 2x4°

M028003 Article Code: Colour: White

Material: Die-cast Aluminium Series: Architectural Environment: Indoor

Area contract: