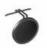

# Focal Track - HIT-CE 150W 2x4°

### **DESCRIPTION:**

Arange of adjustable spotlights using 12V halogen and metal-halide lamps. 4 options available: with three-phase track adapter, with base plate, wall mounting or pendant. Die-cast aluminium body with a white paint finish. Aluminum opti for HIT versions, with choice of three beam spreads: spot, medium and flood. Tilt angle of up to 90°, rotation of up to 355°. Lamps can be maintained without the need for tools by a simple quarter trun rotation of the lamp-holding ring. H version includes protective glass. Electronic control gear. Wide range of accessories. Directional handle as an optional extra. Complies with standard EN60598-1 and other specific standards. lamp-holding ring. HIT

#### **TECHNICAL DATA SHEET**

**Features** Product name: Focal Track - HIT-CE 150W 2x4°

M028003 Article Code: Colour: White

Material: Die-cast Aluminium Series: Architectural Environment: Indoor

Area contract: