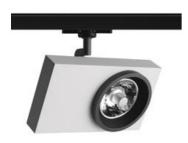

# Focal Track - HIT-CE 70W 2x28°

#### **DESCRIPTION:**

Arange of adjustable spotlights using 12V halogen and metal-halide lamps. 4 options available: with three-phase track adapter, with base plate, wall mounting or pendant. Die-cast aluminium body with a white paint finish. Aluminum opti for HIT versions, with choice of three beam spreads: spot, medium and flood. Tilt angle of up to 90°, rotation of up to 355°. Lamps can be maintained without the need for tools by a simple quarter trun rotation of the lamp-holding ring. H version includes protective glass. Electronic control gear. Wide range of accessories. Directional handle as an optional extra. Complies with standard EN60598-1 and other specific standards. lamp-holding ring. HIT