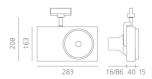

# **DIMENSIONS**

Length: (cm) 28.3 Width: (cm) 4 Height: (cm) 16.3 Inclination: Rotation: 355 Cutout shape:

Weight:

2.5 Glow Wire Test: 850°

### **Dimensions**