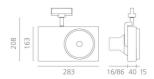

# **DIMENSIONS**

 Length:
 (cm) 28.3

 Width:
 (cm) 4

 Height:
 (cm) 16.3

 Inclination:
 90

 Rotation:
 355

 Cutout shape:

Weight: 2.5

## **Dimensions**