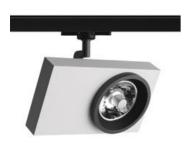

# Focal Track - HIT-CE 70W 2x4°

### **DESCRIPTION:**

Arange of adjustable spotlights using 12V halogen and metal-halide lamps. 4 options available: with three-phase track adapter, with base plate, wall mounting or pendant. Die-cast aluminium body with a white paint finish. Aluminum optics for HIT versions, with choice of three beam spreads: spot, medium and flood. Tilt angle of up to 90°, rotation of up to 355°. Lamps can be maintained without the need for tools by a simple quarter turn rotation of the lamp-holding ring. HIT version includes protective glass. Electronic control gear. Wide range of accessories. Directional handle as an optional extra. Complies with standard EN60598-1 and other specific standards.

#### **TECHNICAL DATA SHEET**

Features
Product name: Focal Track - HIT-CE 70W 2x4°

Article Code: M027903 Colour: White

Material: Die-cast Aluminium
Series: Architectural
Environment: Indoor

Area contract: