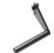

# Focal Track - HIT-CE 70W 2x4°

### **DESCRIPTION:**

Arange of adjustable spotlights using 12V halogen and metal-halide lamps. 4 options available: with three-phase track adapter, with base plate, wall mounting or pendant. Die-cast aluminium body with a white paint finish. Aluminum optics for HIT versions, with choice of three beam spreads: spot, medium and flood. Tilt angle of up to 90°, rotation of up to 355°. Lamps can be maintained without the need for tools by a simple quarter turn rotation of the lamp-holding ring. HIT version includes protective glass. Electronic control gear. Wide range of accessories. Directional handle as an optional extra. Complies with standard EN60598-1 and other specific standards.

# **DIMENSIONS**

 Length:
 (cm) 28.3

 Width:
 (cm) 4

 Height:
 (cm) 16.3

 Inclination:
 90

 Rotation:
 355

 Cutout shape:

Weight: 2.5