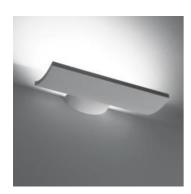

#### MiniSurf Wall HALO - White

### DESCRIPTION:

A range of wall lamps with indirect lighting, using halogen or T16 fluorescent lamps. Aluminium body with white or grey paint finish. 2 size options depending on light source: 150x340mm and 170x766mm. Integral electronic ballast. Fluorescent version comes with decorative coloured filters (blue, orange and opaque white) for a decorative direct lighting effect. Complies with standard EN60598-1 and other specific standards.