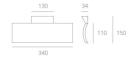

#### **DIMENSIONS**

 Length:
 (cm) 34

 Width:
 (cm) 15

 Height:
 (cm) 3.4

Cutout shape:

#### **Dimensions**