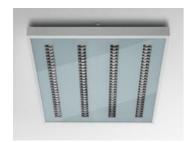

# Kalifa Ceiling Dark Light + Opaque Glass - T16 4x24W - White

### **DESCRIPTION:**

Ceiling lamp using T16 fluorescent lamps. Extruded aluminium body with paint finish, and 4mm thick screen-printed tempered glass (opaque or diffusing depending on the version). Electronic control gear. Complies with standard EN60598-1 and other specific standards.

#### Light emission

Dark Light

#### **Features**

Kalifa Ceiling Dark Light + Opaque Glass - T16 4x24W - White Product name:

Article Code: M161020 Colour: White Material: Aluminium Series: Architectural Environment: Indoor

Area contract: