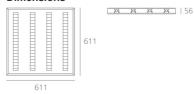

# **DIMENSIONS**

Length: (cm) 61.1 (cm) 61.1 Width: (cm) 5.6 Height:

Cutout shape:

Weight: 8.5 Impact Resistance: 10 Glow Wire Test: 850°

#### **Dimensions**