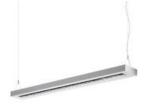

## Nota Bene Suspension 1200 - T16 2x28-54W Dimmable - White

### **DESCRIPTION**:

Pendant system with direct-indirect lighting using 28W and 54W T16 fluorescent lamps. Available as a single pendant light or as a modular system. Steel body with a white or grey paint finish, available in lengths of 1234mm and 2416mm. Dark light optic made from super pure aluminium. Dark light emission is in compliance with EN12464-1 standard, with average luminance levels lower than the 1000 cd/m² limit for an observation angle of 65° or above with respect to the vertical axis . Light output ratio: 91% (1xT16) and 87% (2xT16).Light distribution: 65% indirect and 35% direct (1xT16), 63% indirect and 37% direct (2xT16). Electronic ballast or Dali-Switchdim dimmable electronic ballast. The system comprises of power supply units with ceiling plate and power supply cable, and continuity modules. Intermodule mechanical connection by linear or 90° connectors.Electrical connection via quick connectors. Quick adjustment steel suspension cables . Complies with standard EN60598-1 and other specific standards.