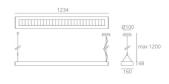

Colour Rendering:

Duration (h):

DIMENSIONS

Cutout shape:

LAMPS NOT INCLUDED

Nota Bene Suspension 1200 - T16 2x28-54W Dimmable - White M107121 White Painted Steel Architectural Indoor

Indirect/Direct

(cm) 123

(cm) 16

(cm) 4.8

4.2

850 °

FLUO

T16

54

G5