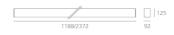

### **DIMENSIONS**

 Length:
 (cm) 237

 Width:
 (cm) 9.2

 Height:
 (cm) 12.5

Cutout shape:

Glow Wire Test: 850 °

### **Dimensions**