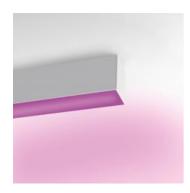

# PRODUCT DATA SHEET

## Nothing86System SA Ceiling Led RGB 36W Diff - Anodized



### **DESIGN BY:**

Ernesto Gismondi

### **MATERIALS:**

Extruded Aluminium

### **DESCRIPTION:**

A versatile modular lighting system for linear diffused or dark light emission and freely configurable accent lighting. Composed of structural modules in extruded aluminium, prewired gear plates and optics systems. 3 types of installation: recessed, surface mounting and suspended. Structural modules available in 12 different lengths of up to 4736mm, specially designed to allow the lighting designer to alternate as freely as possible different light sources. The lighting sequence can also evolve over time to meet new arrangements, as long as it remains compatible with the initial total length installed. Linear fluorescent, led and metal halide technologies can be freely alternated. Prewired